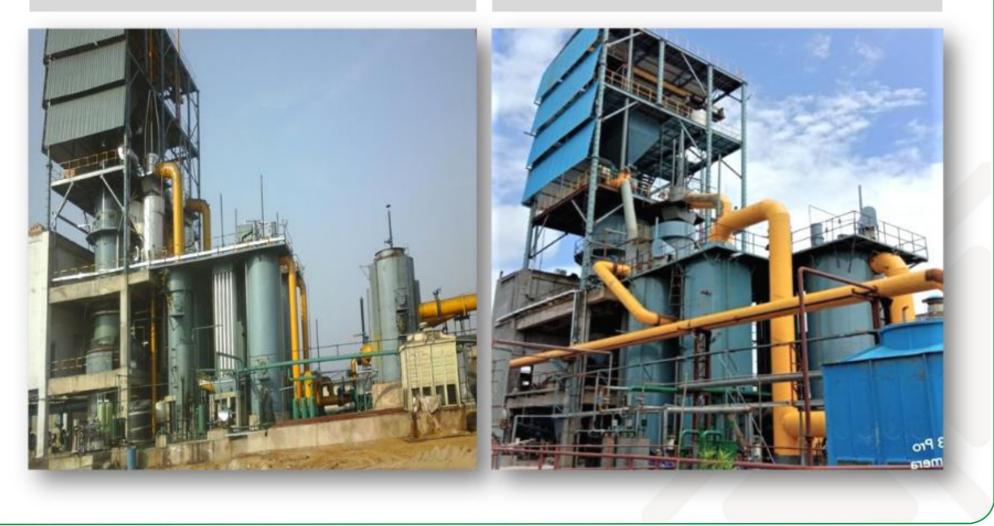

#### IRON ORE PELLET

:1 X Φ4.0 DSC

: 8000 Nm<sup>3</sup>/h

| HSIL – AGI GLASPAC   |             |                 |
|----------------------|-------------|-----------------|
| FURNACE              | : 500 X TPD | INSTALLATION    |
| <b>RUNNING SINCE</b> | : JAN 2020  | <b>COAL GAS</b> |