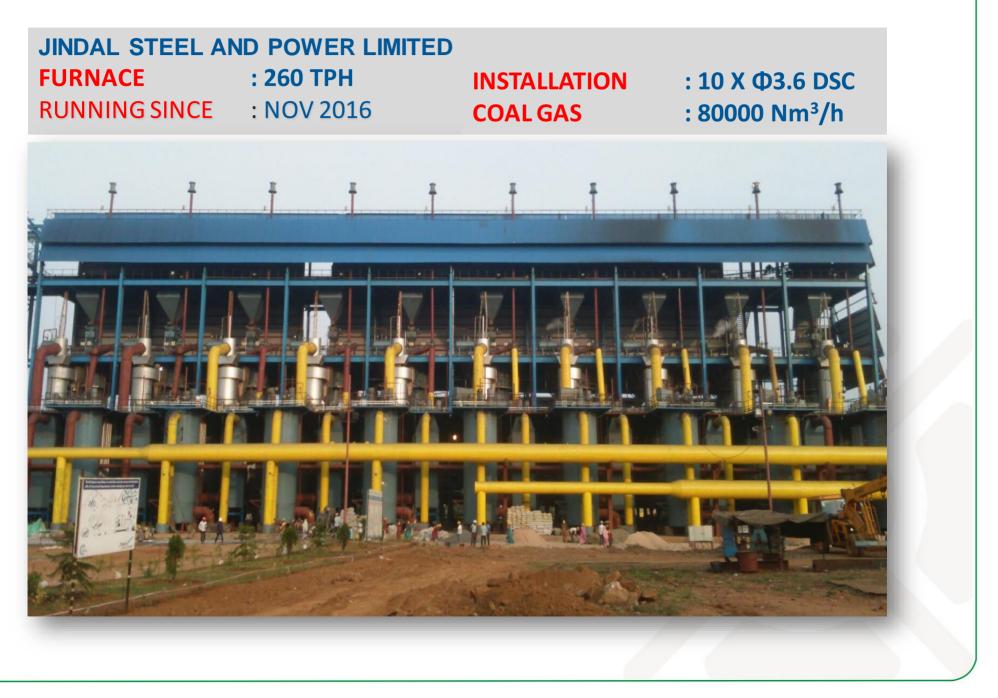

g India since 2004 180 + Operating Gasification Systems

Core Technology – proven with 100% success FIXED BED – AIR – NORMAL PRESSURE

User Industries STEEL, CERAMIC, GLASS, NON FERROUS

PARTNERSHIP WITH YISHENG, CHINA

#### OUR ACHIEVEMENTS

First IOF PELLET plant on 100% Coal Gas

**First Glass furnace on Coal Gas** 

**First Bone China Plant on Coal Gas** 

Gas Output : 5,000 – 80,000 Nm<sup>3</sup>/ Hr











## Technology - TWO STAGE FIXED BED





### **Complete Process Flow**



#### IRON ORE PELLET









:1 X Φ4.0 DSC

: 8000 Nm<sup>3</sup>/h

| HSIL – AGI GLASPAC   |             |                 |
|----------------------|-------------|-----------------|
| FURNACE              | : 500 X TPD | INSTALLATION    |
| <b>RUNNING SINCE</b> | : JAN 2020  | <b>COAL GAS</b> |









#### CERAMICS



#### **Kajaria Ceramics Limited**

GAS OUTPUT **INSTALLATION** :  $2 \times \Phi 3.6 \text{ DSC}$ **RUNNING SINCE** : NOV 2015

- : ~ 15000 Nm<sup>3</sup>/h

#### **Modulo Ceramics P Limited**

**INSTALLATION** :  $3 \times \Phi 3.4 \text{ DSC}$ **RUNNING SINCE** : APRIL 2019

GAS OUTPUT : ~ 9000 Nm<sup>3</sup>/h





## **Challenges now and next level**

- CAN USE ONLY SIZED COAL
- CAN USE HARD / HIGH ASH FUSION TEMP. COAL
- CAN GENERATE OUTPUT ~10000 Nm<sup>3</sup> / hr PER SYSTEM
- LOW CARBON CONVERSION
- LEAN GAS AS IS NITROGEN CARRY OVER WITH AIR

### > CIRCULATION FLUIDISED BED



FUTURE IS CFB – Why ?

**USE COAL FINES – LOW ASH FUSION COALS** 

**OPEN SOURCE TECHNOLOGY – NO LICENSE FEE** 

ATMOSPHERIC PRESSURE – LOW CAPEX & OPEX

FLUIDISED ASH – MEDIUM OPERATING