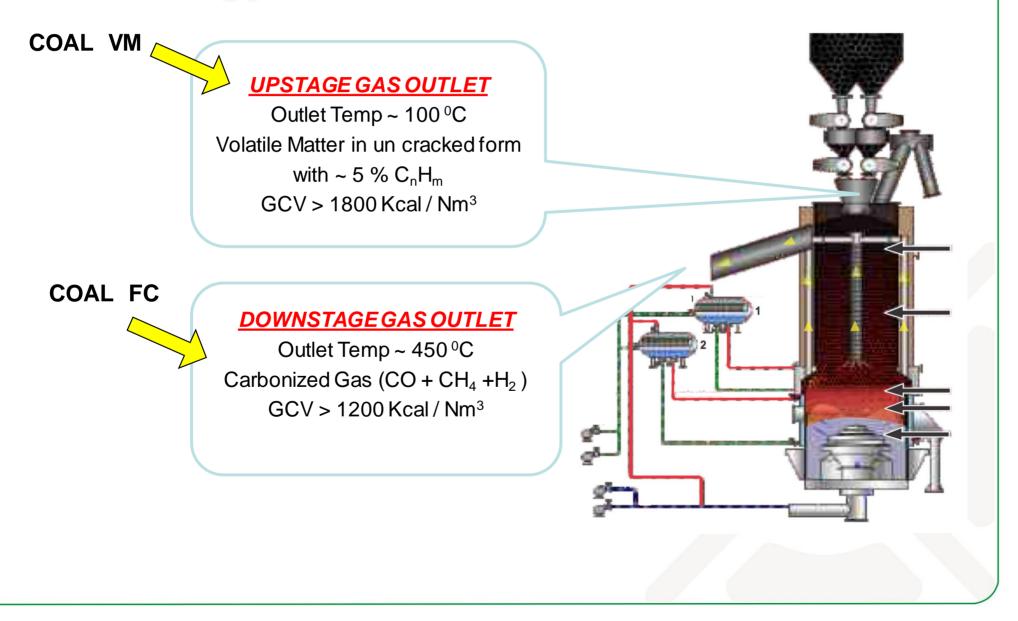

### Innovative solutions in Coal Gasification: Our Experience

### Varun Kumar Managing Director, Dev Energy www.devenergy.co.in

#### Who WE Are...?

ICCES



**COAL GASIFICATION - TECHNOLOGY & EPC** 

Focus on

GAS TO HEAT – Thermal Application

Serving India since 2004 180 + Operating Gasification Systems

Core Technology – proven with 100% success FIXED BED – AIR – NORMAL PRESSURE

User Industries STEEL, CERAMIC, GLASS, NON FERROUS

PARTNERSHIP WITH YISHENG, CHINA

#### OUR ACHIEVEMENTS

First IOF PELLET plant on 100% Coal Gas

**First Glass furnace on Coal Gas** 

**First Bone China Plant on Coal Gas** 

Gas Output : 5,000 – 80,000 Nm<sup>3</sup>/ Hr











## Technology - TWO STAGE FIXED BED





### **Complete Process Flow**



#### IRON ORE PELLET









:1 X Φ4.0 DSC

: 8000 Nm<sup>3</sup>/h

| HSIL – AGI GLASPAC   |             |                 |
|----------------------|-------------|-----------------|
| FURNACE              | : 500 X TPD | INSTALLATION    |
| <b>RUNNING SINCE</b> | : JAN 2020  | <b>COAL GAS</b> |









#### CERAMICS



#### **Kajaria Ceramics Limited**

GAS OUTPUT **INSTALLATION** :  $2 \times \Phi 3.6 \text{ DSC}$ **RUNNING SINCE** : NOV 2015

- : ~ 15000 Nm<sup>3</sup>/h

#### **Modulo Ceramics P Limited**

**INSTALLATION** :  $3 \times \Phi 3.4 \text{ DSC}$ **RUNNING SINCE** : APRIL 2019

GAS OUTPUT : ~ 9000 Nm<sup>3</sup>/h





## **Challenges now and next level**

- CAN USE ONLY SIZED COAL
- CAN USE HARD / HIGH ASH FUSION TEMP. COAL
- CAN GENER