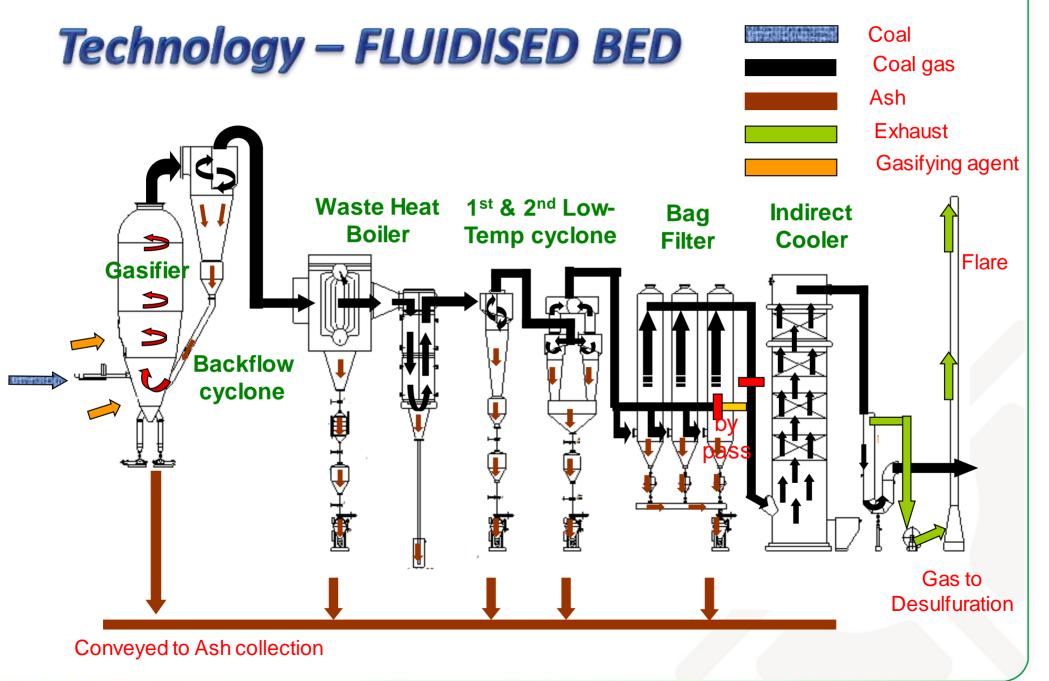

## Technology - TWO STAGE FIXED BED

### > CIRCULATION FLUIDISED BED

FUTURE IS CFB – Why ?

**USE COAL FINES – LOW ASH FUSION COALS** 

**OPEN SOURCE TECHNOLOGY – NO LICENSE FEE** 

ATMOSPHERIC PRESSURE – LOW CAPEX & OPEX

FLUIDISED ASH – MEDIUM OPERATING TEMPRATURE

**MEDIUM LEVEL GAS CLEANING** 

SYSTEM SIZE ~ 6 M WITH ~ 40000 Nm<sup>3</sup> / hr

LOW INVESTMENT ~ 100 Cr. CAPEX PER GASIFIER