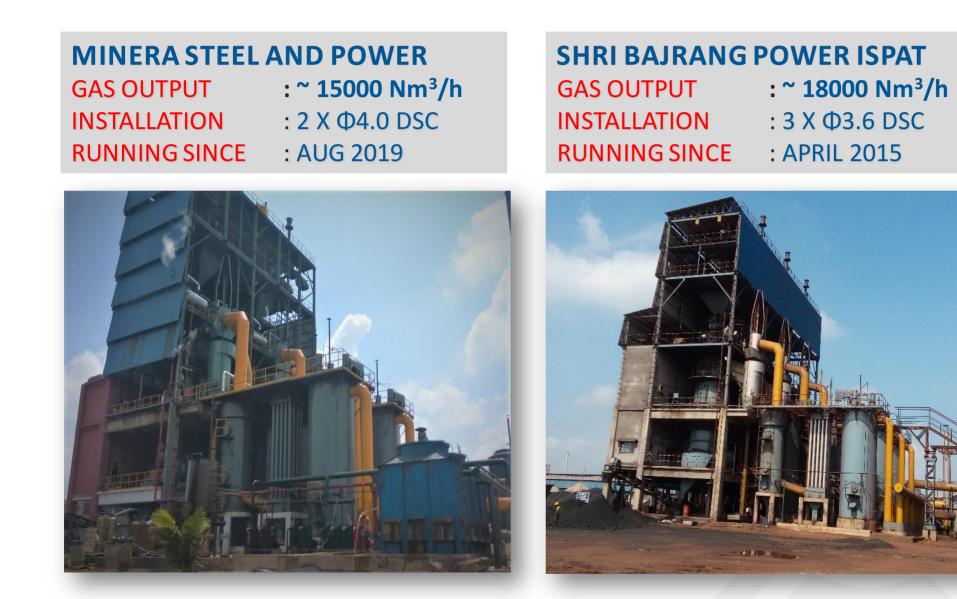

### Innovative solutions in Coal Gasification: Our Experience

### Varun Kumar Managing Director, Dev Energy www.devenergy.co.in

#### Who WE Are...?

ICCES



**COAL GASIFICATION - TECHNOLOGY & EPC** 

Focus on

GAS TO HEAT – Thermal Application

Serving India since 2004 180 + Operating Gasification Systems

Core Technology – proven with 100% success FIXED BED – AIR – NORMAL PRESSURE

User Industries STEEL, CERAMIC, GLASS, NON FERROUS

PARTNERSHIP WITH YISHENG, CHINA

#### OUR ACHIEVEMENTS

First IOF PELLET plant on 100% Coal Gas

**First Glass furnace on Coal Gas** 

**First Bone China Plant on Coal Gas** 

Gas Output : 5,000 – 80,000 Nm<sup>3</sup>/ Hr











## Technology - TWO STAGE FIXED BED





### **Complete Process Flow**



#### IRON ORE PELLET









:1 X Φ4.0 DSC

: 8000 Nm<sup>3</sup>/h

| HSIL – AGI GLASPAC   |             |                 |
|----------------------|-------------|-----------------|
| FURNACE              | : 500 X TPD | INSTALLATION    |
| <b>RUNNING SINCE</b> | : JAN 2020  | <b>COAL GAS</b> |









#### CERAMICS



#### **Kajaria Ceramics Limited**

GAS OUTPUT **INSTALLATION** :  $2 \times \Phi 3.6 \text{ DSC}$ **RUNNING SINCE** : NOV 2015

- : ~ 15000 Nm<sup>3</sup>/h

#### **Modulo Ceramics P Limited**

**INSTALLATION** :  $3 \times \Phi 3.4 \text{ DSC}$ **RUNNING SINCE** : APRIL 2019

GAS OUTPUT : ~ 9000 Nm<sup>3</sup>/h





## **Challenges now and next level**

- CAN USE ONLY SIZED COAL
- CAN USE HARD / HIGH ASH FUSION TEMP. COAL
- CAN GENERATE OUTPUT ~10000 Nm<sup>3</sup> / hr PER SYSTEM
- LOW CARBON