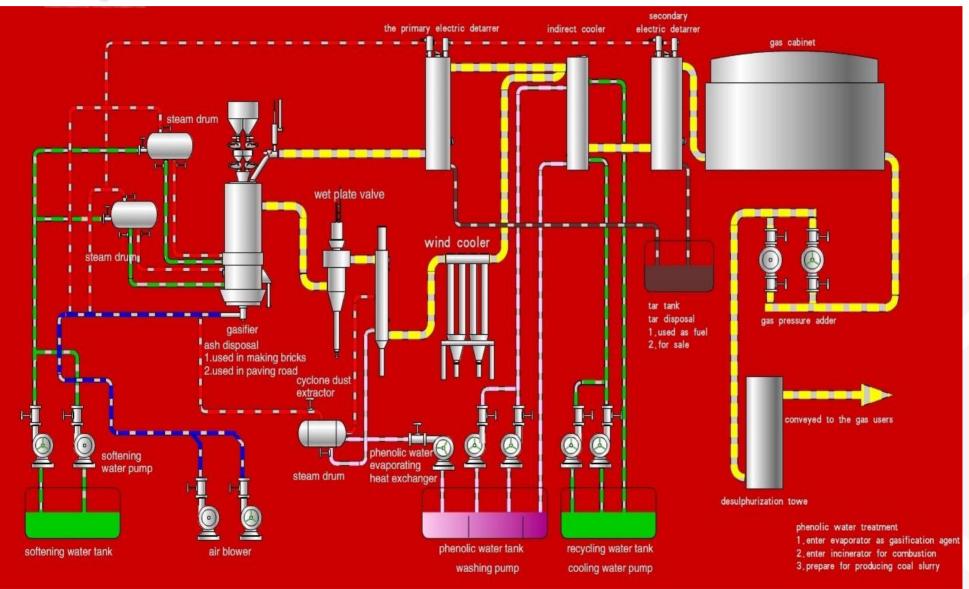

### Innovative solutions in Coal Gasification: Our Experience

### Varun Kumar Managing Director, Dev Energy www.devenergy.co.in

#### Who WE Are...?

ICCES



**COAL GASIFICATION - TECHNOLOGY & EPC** 

Focus on

GAS TO HEAT – Thermal Application

Serving India since 2004 180 + Operating Gasification Systems

Core Technology – proven with 100% success FIXED BED – AIR – NORMAL PRESSURE

User Industries STEEL, CERAMIC, GLASS, NON FERROUS

PARTNERSHIP WITH YISHENG, CHINA

#### OUR ACHIEVEMENTS

First IOF PELLET plant on 100% Coal Gas

**First Glass furnace on Coal Gas** 

**First Bone China Plant on Coal Gas** 

Gas Output : 5,000 – 80,000 Nm<sup>3</sup>/ Hr











## Technology - TWO STAGE FIXED BED





### **Complete Process Flow**



#### IRON ORE PELLET









:1 X Φ4.0 DSC

: 8000 Nm<sup>3</sup>/h

| HSIL – AGI GLASPAC   |             |                 |
|----------------------|-------------|-----------------|
| FURNACE              | : 500 X TPD | INSTALLATION    |
| <b>RUNNING SINCE</b> | : JAN 2020  | <b>COAL GAS</b> |









#### CERAMICS



#### **Kajaria Ceramics Limited**

GAS OUTPUT **INSTALLATION** :  $2 \times \Phi 3.6 \text{ DSC}$ **RUNNING SINCE** : NOV 2015

- : ~ 15000 Nm<sup>3</sup>/h

#### **Modulo Ceramics P Limited**

**INSTALLATION** :  $3 \times \Phi 3.4 \text{ DSC}$ **RUNNING SINCE** : APRIL 2019

GAS OUTPUT : ~ 9000 Nm<sup>3</sup>/h





## **Challenges now and next level**

- CAN USE ONLY SIZED COAL
- CAN USE HARD / HIGH ASH FUSION TEMP. COAL
- CAN GENERATE OUTPUT ~10000 Nm<sup>3</sup> /